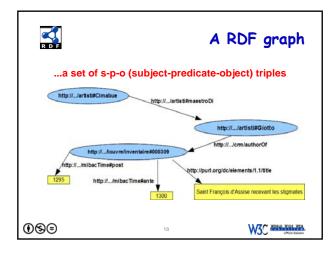

W3C MORED WEDL WEA

•®=

| Not performance                                                                                                                                                                                                                                                      | Ready to start?        |
|----------------------------------------------------------------------------------------------------------------------------------------------------------------------------------------------------------------------------------------------------------------------|------------------------|
| User requirements